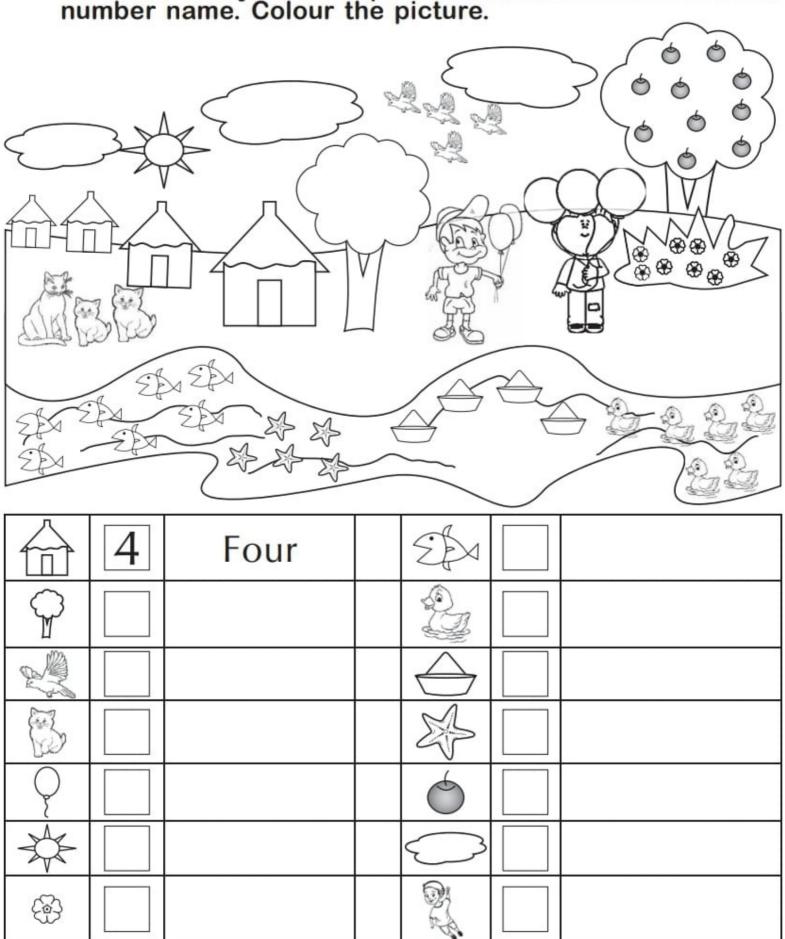

## Number Names and Numerals

Count each object in the picture and write its numeral and number name. Colour the picture.