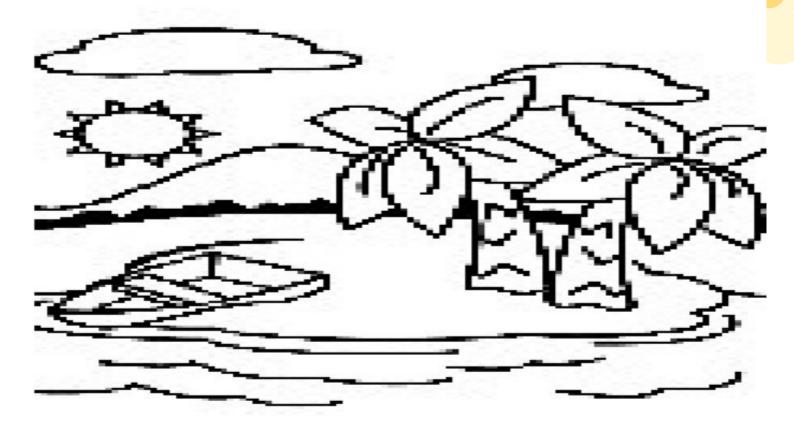

| Colour this picture and write few lines on Andaman and Nico |
|-------------------------------------------------------------|
| Island on A-4 size coloured sheet.                          |
|                                                             |