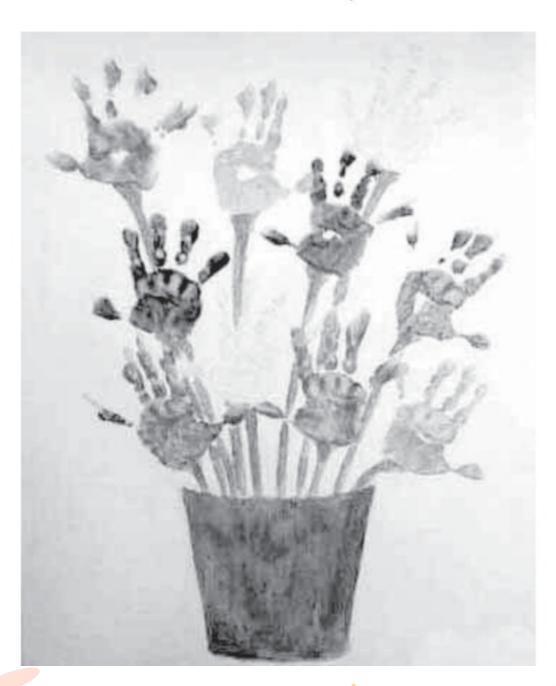

# Hand Printing

- Take an A-3 size sheet of any light colour and add a simple border to it.
- Cut out a pot from brown pastel sheet.
- Help your child to make hand prints with bright poster paints to create flowers as shown in the picture.