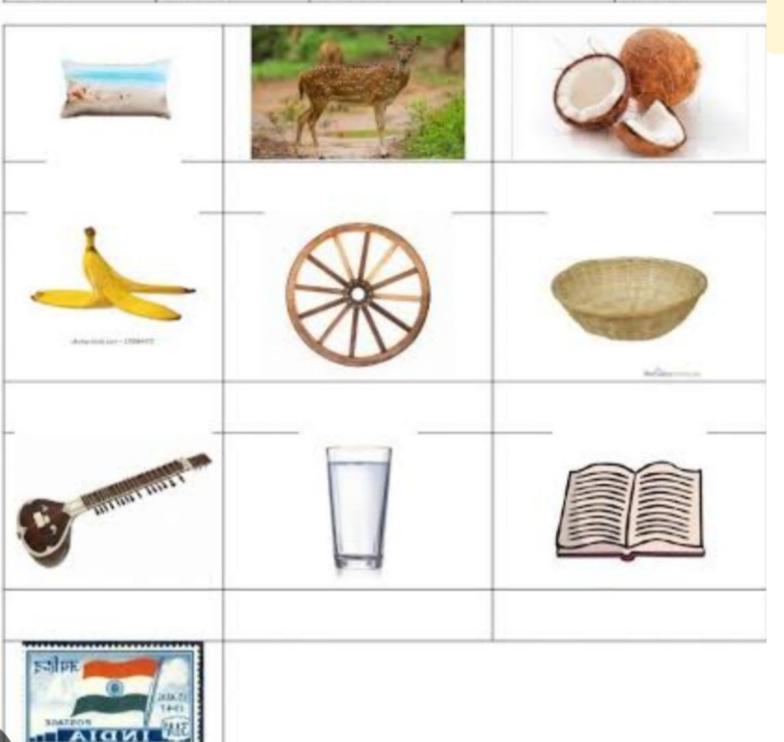

## चित्र देख कर नाम बताये खानों में लिखे चित्रों के नाम चुनें और सही चित्र के नीचे ले जाये।

| टिकट  | गिलास | छिलका | नारियल | सितार |
|-------|-------|-------|--------|-------|
| पहिया | तकिया | डलिया | किताब  | हिरण  |