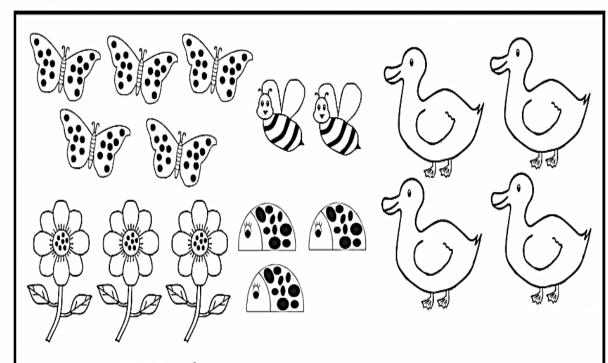

# SANT NIRANKARI PUBLIC SCHOOL AVTAR ENCLAVE SUBJECT: MATHS CLASS- PRE-SCHOOL

NAME: DATE:

### Count. Write how many.