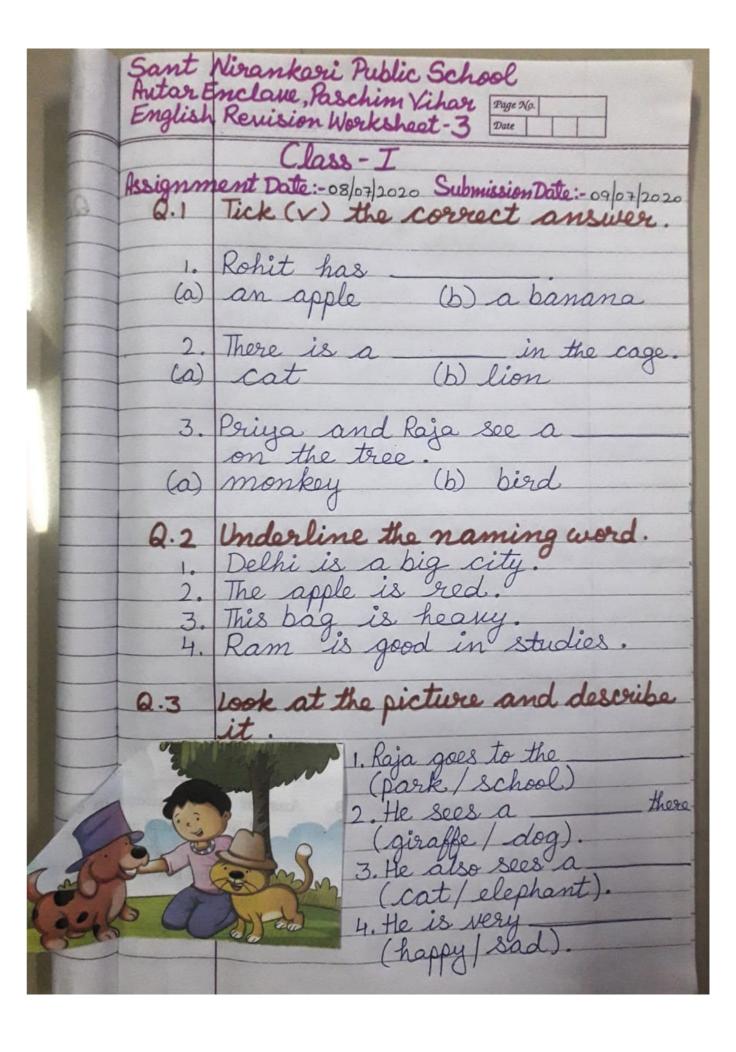

| Sant    | t Nirankari Public School                                                          |
|---------|------------------------------------------------------------------------------------|
| Auta    | r Enclave, Parchim Vihare Tage No.                                                 |
| Dryu    | sh Revision Worksheet - 1 Date   Date                                              |
| Assigna | ment Date: - 03/07/2020 Submission Date: - 1                                       |
| Q.1     | ment Date: - 03/07/2020 Submission Date: - 04/07/2020 Tick (v) the correct answer. |
|         |                                                                                    |
| 60      | one car two cars                                                                   |
| 693     | One tree [ two trees [                                                             |
| 00      |                                                                                    |
| M M     | O O one ball o four balls o                                                        |
| Q.2     |                                                                                    |
| Q. Z    | Look at the picture and complete.                                                  |
|         | B .                                                                                |
| 16      | This is a (tree tree)                                                              |
|         | I can see two                                                                      |
| 1       | (bird/birds) on it. I                                                              |
|         | This is a                                                                          |
| w       | my copper of the .                                                                 |
| Q.3     | Write (T) for true or (F) for false.                                               |
|         |                                                                                    |
| 1.      | Tumbo has three eyes.                                                              |
|         |                                                                                    |
| 2. F    | He sees one monkey.                                                                |
|         |                                                                                    |
| 3. F    | te has four bananas                                                                |
|         |                                                                                    |
| 4.4 1   | ow many does Jumbo have.                                                           |
| 2       | ges                                                                                |
| 3       | less                                                                               |
| 3. N    | 1080                                                                               |