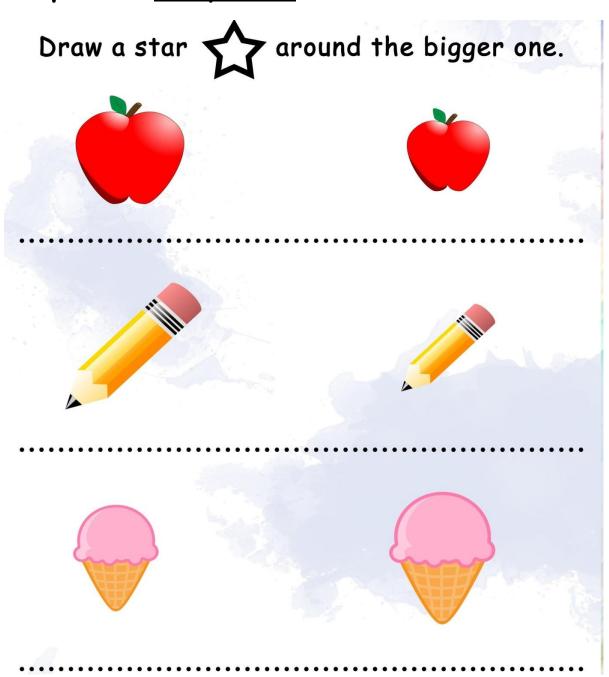

|
| <b>Ho8</b>                  | श्रुतलेख                                |
|                             |                                         |
|                             |                                         |
|                             |                                         |
|                             |                                         |
|                             |                                         |
|                             |                                         |
| REDMI NO                    |                                         |

### SANT NIRANKARI PUBLIC SCHOOL AVTAR ENCLAVE, PASCHIM VIHAR MATHS WORKSHEET CLASS – I Revision

Assignment Date: 04.07.2020 Submission Date: 06.07.2020

# **Chapter: 1 - Comparison**



# Circle the group that has more.

# Chapter: 2 - Numbers upto 9 :-

# <u>Put the sign ">", "<" or "="</u>

| 2 | 0          | 0 | 4 | 0          | 2 |
|---|------------|---|---|------------|---|
| 8 | 0          | 9 | 2 | 0          | 5 |
| 9 | 0          | 0 | 3 | $\bigcirc$ | 7 |
| ١ | 0          | 5 | 7 | 0          | 9 |
| 1 | $\bigcirc$ | 1 | 2 | 0          | 2 |
| 5 | 0          | 6 | 9 |            | 4 |
| 4 | 0          | 8 | 2 | $\bigcirc$ | 1 |

### Count and Circle the right numbers.



# Ch: 3- Ordinal Number :-



# Which animal is the:

| 1. | Fourth –  |              |
|----|-----------|--------------|
| 2. | Seventh – |              |
| 3. | Second –  |              |
|    |           |              |
| 5. | Ninth –   |              |
| 6. | First -   | <del></del>  |
|