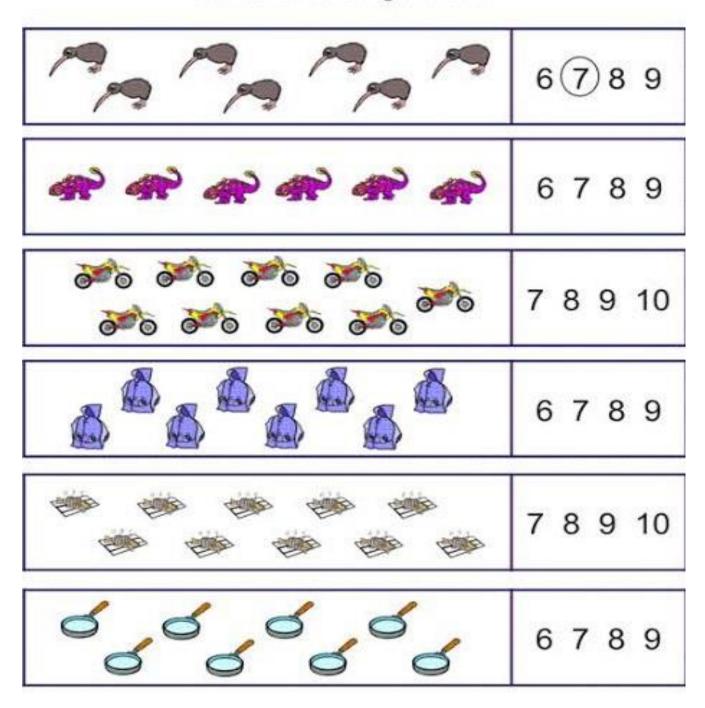

|
| REDMI NO                    |                                         |

### SANT NIRANKARI PUBLIC SCHOOL AVTAR ENCLAVE, PASCHIM VIHAR MATHS WORKSHEET CLASS – I Revision

Assignment Date: 04.07.2020 Submission Date: 06.07.2020

# **Chapter: 1 - Comparison**



# Circle the group that has more.

# Chapter: 2 - Numbers upto 9 :-

# <u>Put the sign ">", "<" or "="</u>

| 2 | 0          | 0 | 4 | 0          | 2 |
|---|------------|---|---|------------|---|
| 8 | 0          | 9 | 2 | 0          | 5 |
| 9 | 0          | 0 | 3 | $\bigcirc$ | 7 |
| ١ | 0          | 5 | 7 | 0          | 9 |
| 1 | $\bigcirc$ | 1 | 2 | 0          | 2 |
| 5 | 0          | 6 | 9 |            | 4 |
| 4 | 0          | 8 | 2 | $\bigcirc$ | 1 |

### Count and Circle the right numbers.



# Ch: 3- Ordinal Number :-



# Which animal is the:

| 1. | Fourth –  |              |
|----|-----------|--------------|
| 2. | Seventh – |              |
| 3. | Second –  |              |
|    |           |              |
| 5. | Ninth –   |              |
| 6. | First -   | <del></del>  |
| 7. | Third –   | <del> </del> |
| 8. | Tenth –   |              |
| 9  | Fighth –  |              |

Color the second butterfly blue and the fourth butterfly green.











Color the first ball yellow and the fifth ball red.











Color the third fish purple and the fifth fish orange.











Color the third dog green and the fourth dog blue.











Color the first car purple and the third car red.











# **Miscellaneous**

# Q.1) Table of 0 :-

|        | Table of 0 |  |
|-----