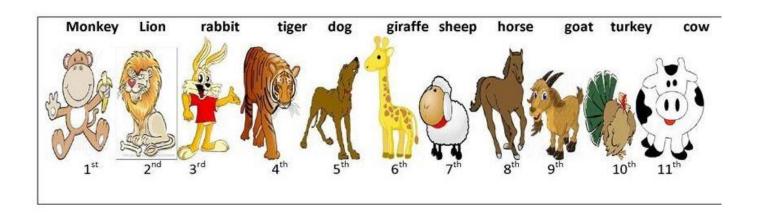

# Which animal is the:

| 1. | Fourth –  |              |
|----|-----------|--------------|
| 2. | Seventh – |              |
| 3. | Second –  |              |
|    |           |              |
| 5. | Ninth –   |              |
| 6. | First -   | <del></del>  |
| 7. | Third –   | <del> </del> |
| 8. | Tenth –   |              |
| 9  | Fighth –  |              |