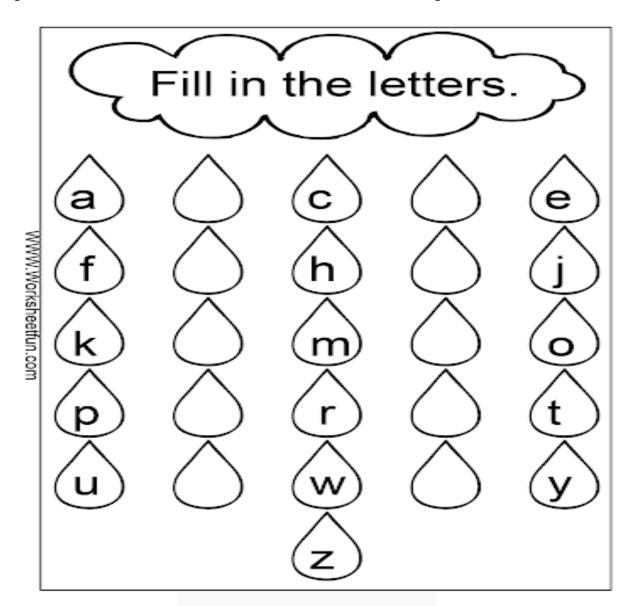

# ABC ALPHABET ABC

Circle the matching lowercase letter in each row

**AVTAR ENCLAVE** 

**SUBJECT- ENGLISH** 

**CLASS- PRE PRIMARY** 

**WORKSHEET-9** 

Assignment Given Date- 04-05-2020

Assignment Submission Date- 07-05-2020