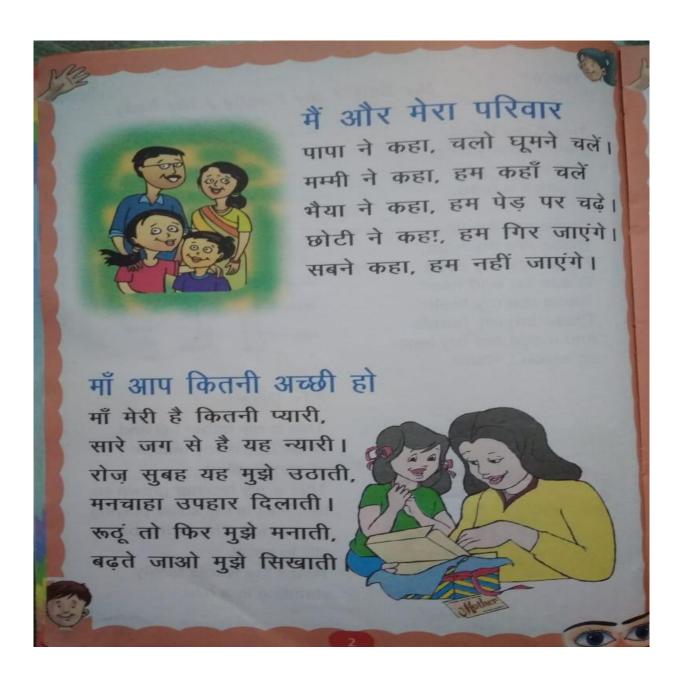

**WORKSHEET - 12** 

Assignment Given Date - 05-05-2020

**AVTAR ENCLAVE** 

**SUBJECT - HINDI** 

**CLASS - PRE PRIMARY** 

**WORKSHEET - 13** 

Assignment Given Date - 06-05/0020

#### **AVTAR ENCLAVE**

**SUBJECT – HINDI** 

# **CLASS – PRE PRIMARY**

# **WORKSHEET - 14**

Assignment Given Date - 06-05-2020