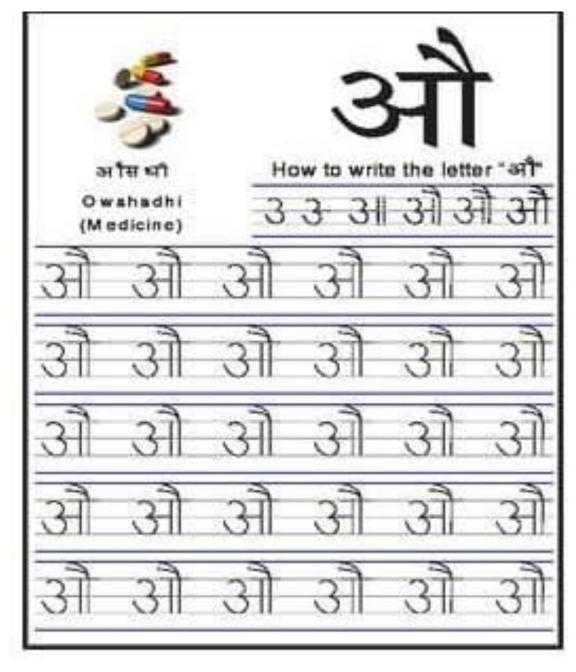

**SUBJECT - HINDI** 

**CLASS – PRE PRIMARY** 

WORKSHEET – 2

Assignment Given Date - 01-05-2020

**AVTAR ENCLAVE** 

**SUBJECT - HINDI** 

**CLASS – PRE PRIMARY** 

WORKSHEET – 3