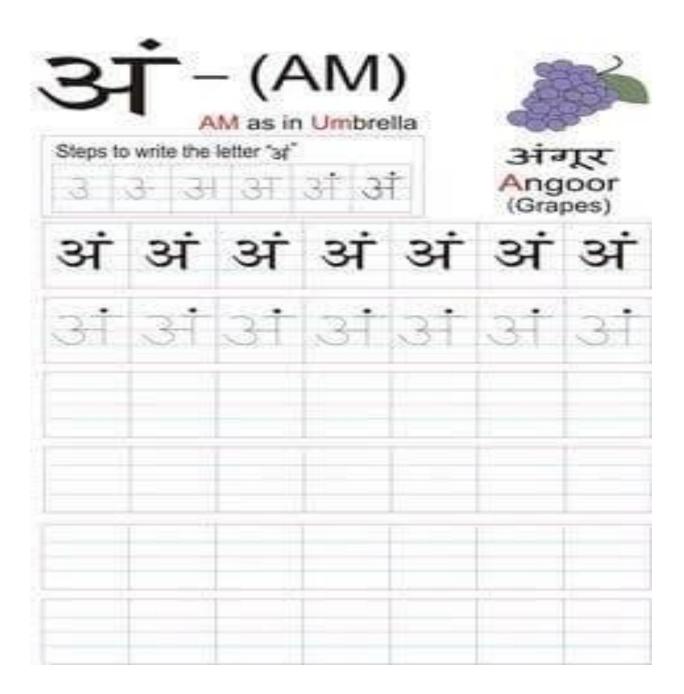

**WORKSHEET - 12** 

Assignment Given Date - 05-05-2020

**AVTAR ENCLAVE** 

**SUBJECT - HINDI** 

**CLASS - PRE PRIMARY** 

**WORKSHEET - 13** 

Assignment Given Date - 06-05/0020

#### **AVTAR ENCLAVE**

**SUBJECT – HINDI** 