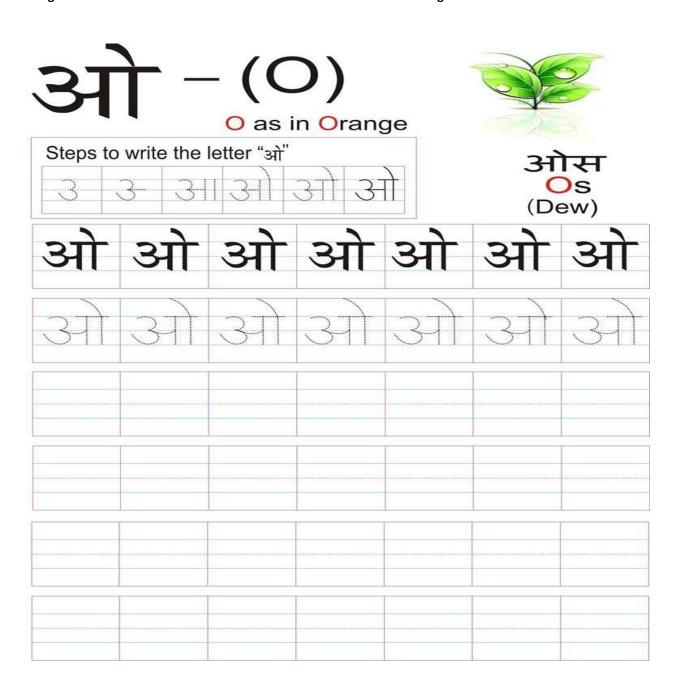

**SUBJECT - HINDI** 

**CLASS – PRE PRIMARY** 

WORKSHEET – 2

Assignment Given Date - 01-05-2020

**AVTAR ENCLAVE** 

**SUBJECT - HINDI** 

**CLASS – PRE PRIMARY** 

WORKSHEET – 3