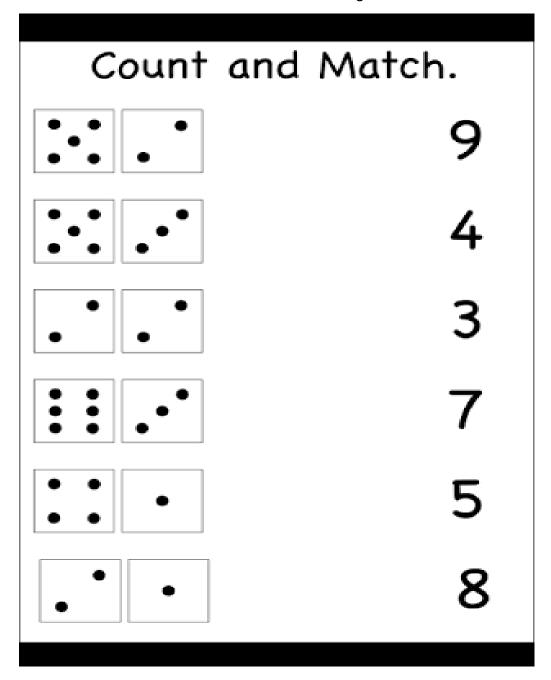

**AVTAR ENCLAVE** 

**SUBJECT- MATHS** 

**CLASS- PRE-PRIMARY** 

WORKSHEET – 1

Assignment Given Date - 01-05-2020

Assignment Submission Date - 07-05-2020

Scanned with CamScanner

**AVTAR ENCLAVE** 