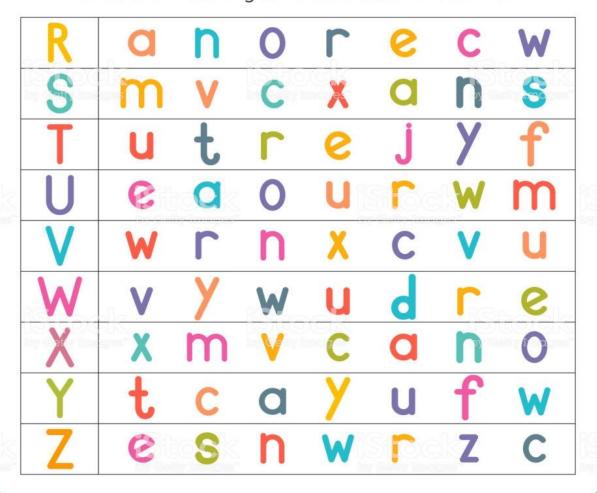

# ABC ALPHABET ABC

Circle the matching lowercase letter in each row

**AVTAR ENCLAVE** 

**SUBJECT- ENGLISH** 

**CLASS- PRE PRIMARY** 

**WORKSHEET-9** 

Assignment Given Date- 04-05-2020

Assignment Submission Date- 07-05-2020