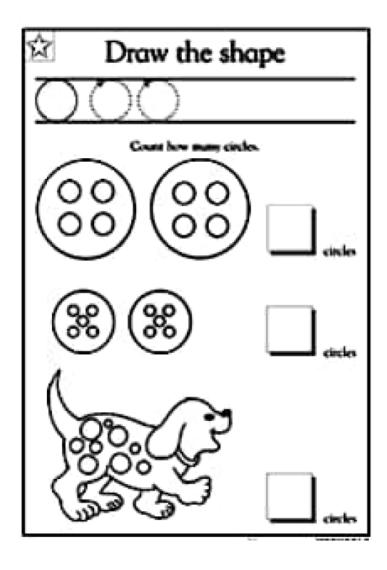

**AVTAR ENCLAVE** 

**SUBJECT- MATHS** 

**CLASS- PRE-PRIMARY** 

WORKSHEET – 1

Assignment Given Date - 01-05-2020

Assignment Submission Date - 07-05-2020

Scanned with CamScanner

**AVTAR ENCLAVE** 