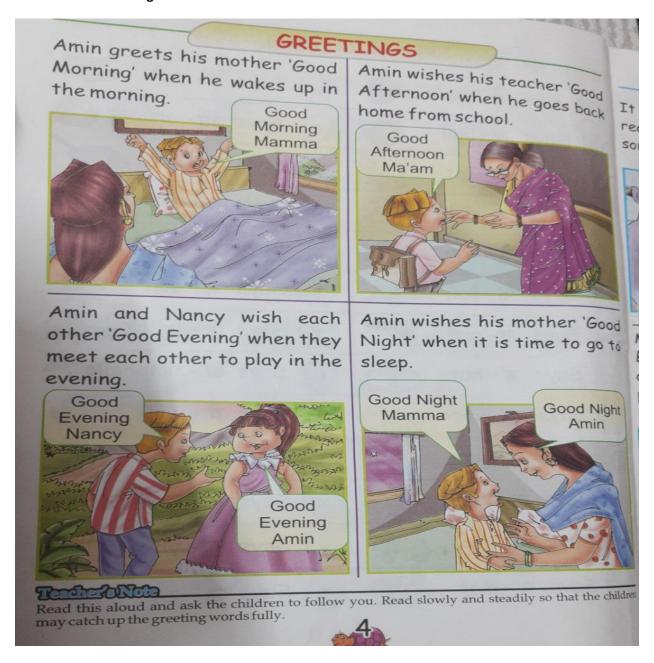

#### **AVTAR ENCLAVE**

**SUBJECT- ENGLISH** 

**CLASS- PRE PRIMARY** 

**WORKSHEET-15** 

Assignment Given Date- 07-05-2020

**Assignment Submission Date-07-05-2020** 

\* Read the following 'GREETINGS'.

**AVTAR ENCLAVE** 