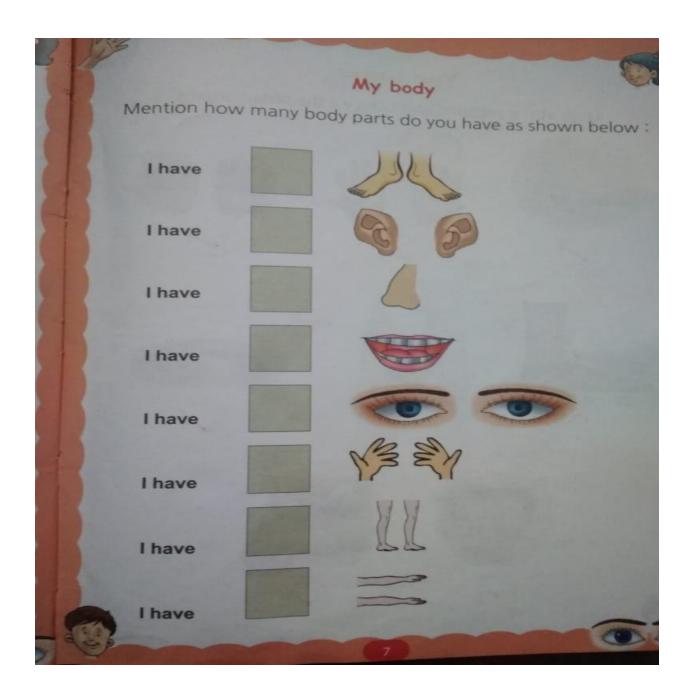

#### **AVTAR ENCLAVE**

**SUBJECT- ENGLISH** 

**CLASS- PRE PRIMARY** 

**WORKSHEET-7** 

Assignment Given Date- 04-05-2020

**AVTAR ENCLAVE** 

**SUBJECT- ENGLISH** 

**CLASS- PRE PRIMARY** 

**WORKSHEET-8** 

Assignment Given Date- 04-05-2020

**Assignment Submission Date- 07-05-2020** 